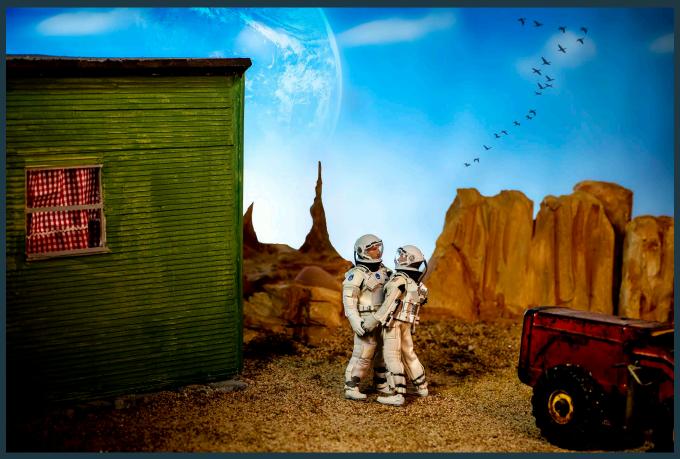

Love affair  $\cdot$  11"x 7"  $\cdot$  8 + AP  $\cdot$  Archival Print  $\cdot$  2020

Derailed  $\cdot$  8 + AP  $\cdot$  Archival Print  $\cdot$  2021

The outer limits  $\cdot$  11"x 7"  $\cdot$  8 + AP  $\cdot$  Archival Print  $\cdot$  2020