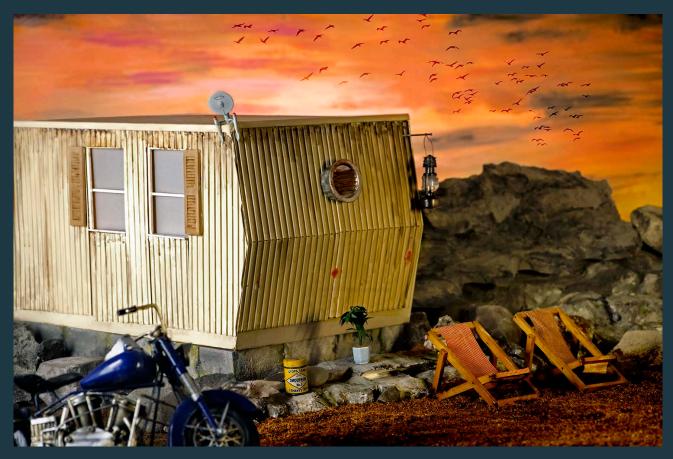

Industrial landscape  $\cdot$  8 + AP  $\cdot$  Archival Print  $\cdot$  2021

Laundry Day  $\cdot$  20"x 30"  $\cdot$  6 + AP  $\cdot$  Archival Print  $\cdot$  2020

Security  $\cdot$  20"x 30"  $\cdot$  6 + AP  $\cdot$  Archival Print  $\cdot$  2019